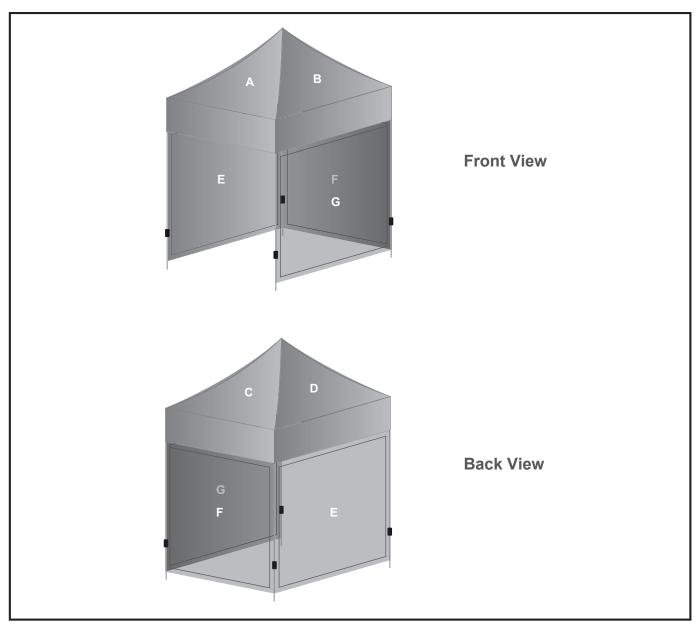

## **Branding Options:**

Position: A - B - C - D - Roof Size: 3102mm wide x 2318mm high Size: 3130mm wide x 2060mm high

Position: E - F - G - Full wall